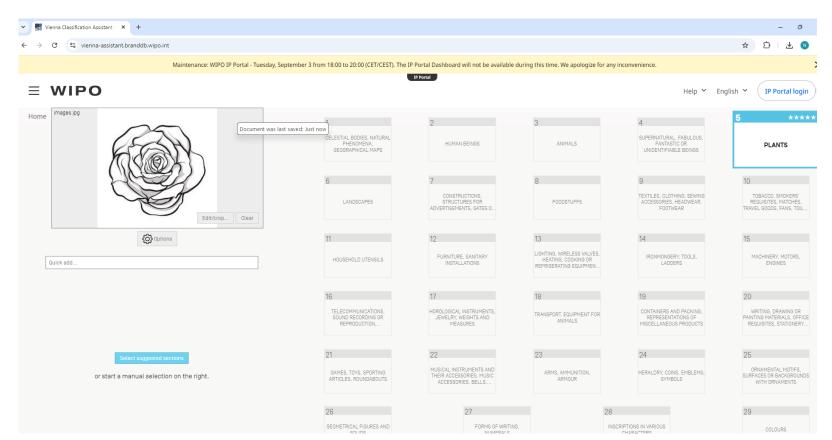

## **Trade mark similarity**

| _ *****                                                                                                     | The Linguist The Linguist Trained Scriptizes.                                                                                                                                                                                                                                                            |  |  |
|-------------------------------------------------------------------------------------------------------------|----------------------------------------------------------------------------------------------------------------------------------------------------------------------------------------------------------------------------------------------------------------------------------------------------------|--|--|
| Home > Global Brand Database > Search by Brand Logo                                                         |                                                                                                                                                                                                                                                                                                          |  |  |
| Global Brand Database                                                                                       |                                                                                                                                                                                                                                                                                                          |  |  |
| BRAND NAME BRAND LOGO ADVANCED SEARCH EXPLORE VIENNA ASSISTANT G&S EXPLORER REPORTS                         |                                                                                                                                                                                                                                                                                                          |  |  |
| To classify images with Vienna codes, you can use our AI-based tool <u>Vienna Classification Assistant.</u> | Search                                                                                                                                                                                                                                                                                                   |  |  |
| images.jpg (225 x 225)                                                                                      | Search strategy Conceptual similarity (determined by AI to match similar concepts) Shape similarity (similar lines with similar distribution - ignores colors) Color similarity (similar colors with similar distribution) Composite similarity (composite analysis based on color and edge information) |  |  |
| Vienna classification                                                                                       | US designs classification                                                                                                                                                                                                                                                                                |  |  |
| Owner name                                                                                                  | Feature                                                                                                                                                                                                                                                                                                  |  |  |
| IP office                                                                                                   | Designation country                                                                                                                                                                                                                                                                                      |  |  |
| Nice classification                                                                                         | Goods and services                                                                                                                                                                                                                                                                                       |  |  |

## **Trade mark similarity**

Image mark similarity: Algorithm will be able to designate Vienna