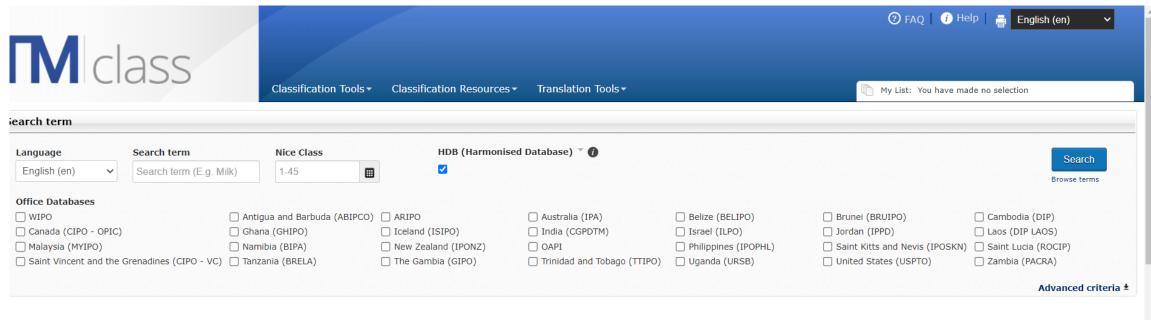

#### **Velcome to TMclass**

Mclass helps you to search for and classify Goods and Services (terms) needed to apply for trade mark protection. You can also translate a list of Goods and Services and verify if those terms appear in the classification atabases of the Participating Offices highlighted below.